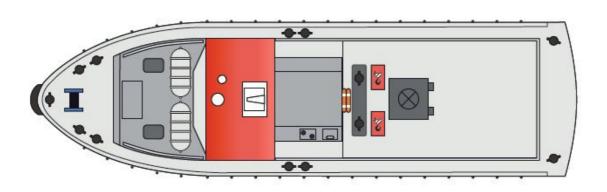

# **ACCOMODATION**

Large Wheelhouse and day accommodation.

Below deck 1 x 4 person cabin, WC and shower, galley.