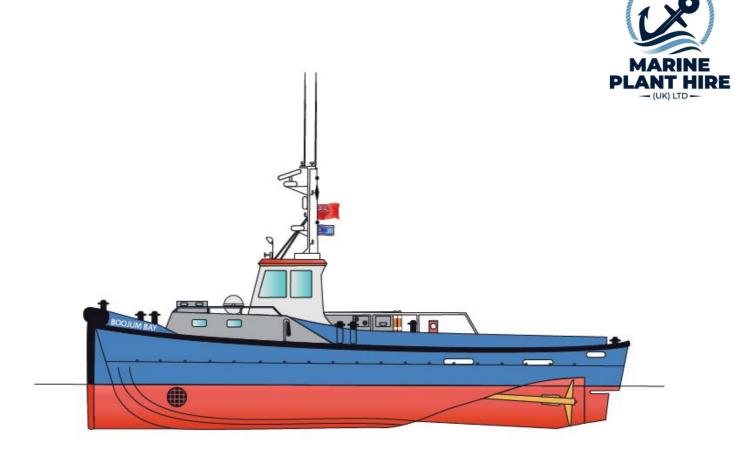

# Boojum Bay

5T BP COASTAL TUG / WORKBOAT

Contact +44 (0) 1626 866066 Marineplanthireukltd.co.uk

## **GENERAL**

Type of Vessel: Single Screw, Workboat, Tug

Builder: J.Van De Glessen

Build Date & Place: 1965, Netherlands. Refit 2015.

Classification: UK Ship Registry / MECAL

Certification: Mecal Workboat Cat 2 (60 miles)

# **DIMENSIONS**

Length OA: 14.66m

Breadth OA: 4.26m

Moulded Depth: 1.64m

Draft: 1.83m max