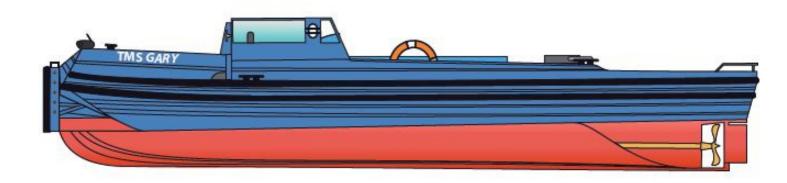

# TMS Gary

2T BP
SHALLOW DRAFT TWIN SCREW
OPEN WORKBOAT

Contact +44 (0) 1626 866066 Marineplanthireukltd.co.uk

### **GENERAL**

Type of Vessel: Schottel Nato Workboat Build Date & Place: 1970 overhauled 1995.

### **DIMENSIONS**

Length OA: 7.49m
Breadth OA: 2.48m
Moulded Depth: 1.38m

Draft: 0.78m

Tonnage: 5.0 tonnes

## **PROPULSION**

Main Engines: 250bhp

Propulsion: Twin Shottell drives.

Electrical system: 24v

# OTHER EQUIPMENT

- Searchlight,
- Navigation lights,
- Push Bow,
- Tow Hook,
- Stern wire winches,
- Full safety equipment,
- Fitted VHF radio,
- Anchor,
- Manual bilge pump,
- 4 way lifting points,
- Road transportable.