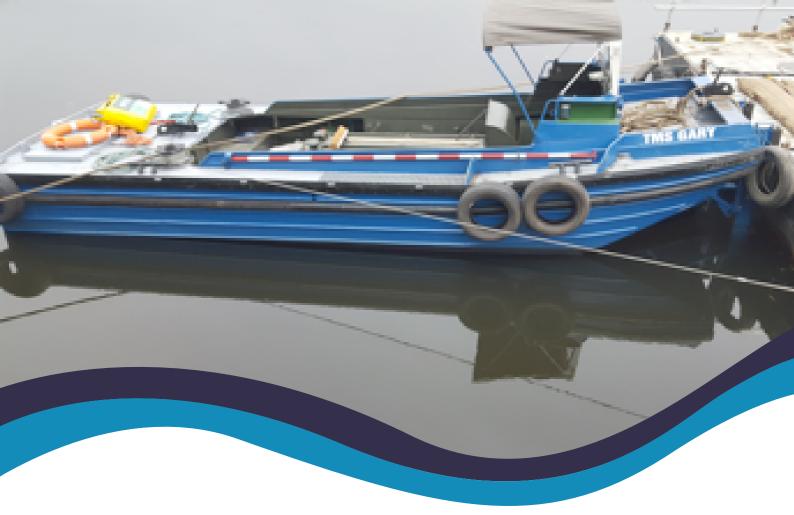

# TMS Gary

2T BP
SHALLOW DRAFT TWIN SCREW
OPEN WORKBOAT

Contact +44 (0) 1626 866066 Marineplanthireukltd.co.uk

### **GENERAL**

Type of Vessel: Schottel Nato Workboat Build Date & Place: 1970 overhauled 1995.

### **DIMENSIONS**

Length OA: 7.49m
Breadth OA: 2.48m
Moulded Depth: 1.38m

Draft: 0.78m

Tonnage: 5.0 tonnes

### **PERFORMANCE**

Cruising Speed: 9Knts

Bollard Pull: 2 Tonne

## **PROPULSION**

Main Engines: 250bhp

Propulsion: Twin Shottell drives.

Electrical system: 24v

# OTHER EQUIPMENT

- Searchlight,
- Navigation lights,
- Push Bow,
- Tow Hook,
- Stern wire winches,
- Full safety equipment,
- Fitted VHF radio,
- Anchor,
- Manual bilge pump,
- 4 way lifting points,
- Road transportable.