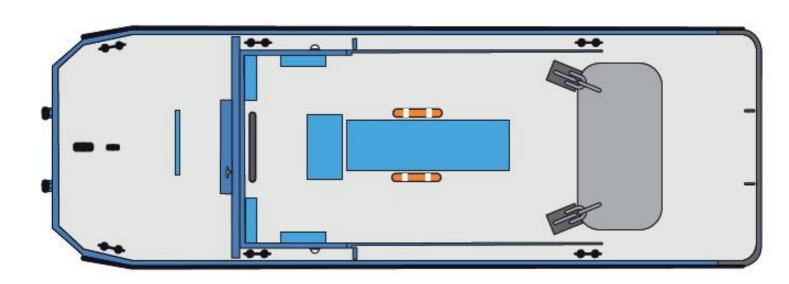

# TMS Gary

2T BP
SHALLOW DRAFT TWIN SCREW
OPEN WORKBOAT

Contact +44 (0) 1626 866066 Marineplanthireukltd.co.uk

### **DIMENSIONS**

Length OA: 7.49m
Breadth OA: 2.48m
Moulded Depth: 1.38m

Draft: 0.78m

Tonnage: 5.0 tonnes

# OTHER EQUIPMENT

- Searchlight,
- Navigation lights,
- Push Bow,
- Tow Hook,
- Stern wire winches,
- Full safety equipment,
- Fitted VHF radio,
- Anchor,
- Manual bilge pump,
- 4 way lifting points,
- Road transportable.