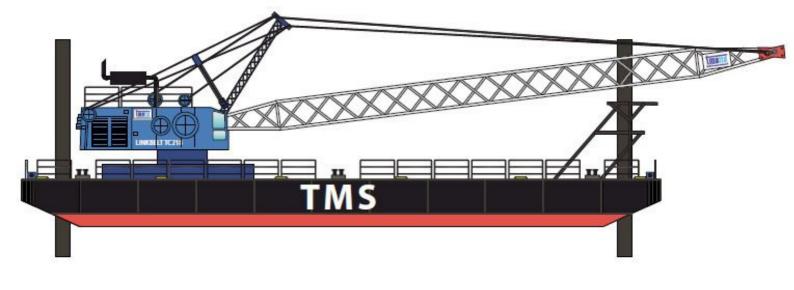

# **CRANE BARGE**

## DIMENSIONS

| Length OA:          | 34.80m |
|---------------------|--------|
| Breadth OA:         | 11.02m |
| Moulded Depth:      | 2.50m  |
| Draft Ballast:      | 1.0m   |
| Draft Fully Loaded: | 1.7m   |