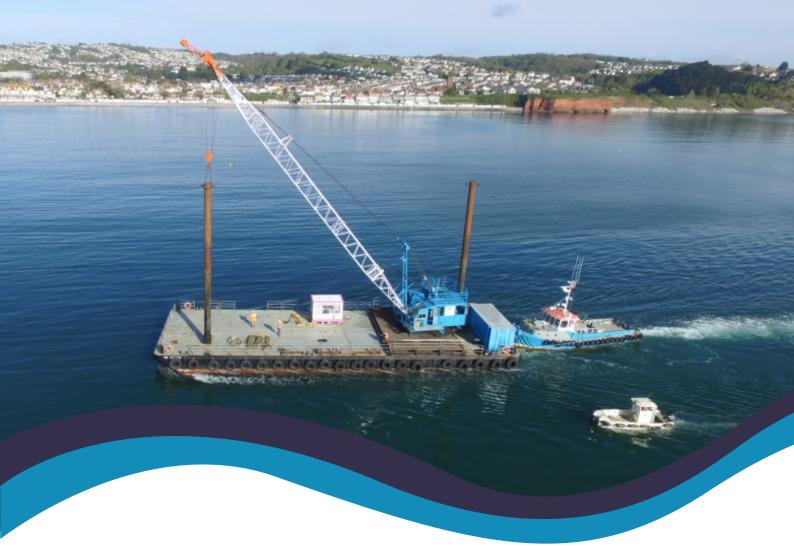

# **TMS Maverick**

# **CRANE BARGE**

# GENERAL

| Type of Vessel:     | Crane Barge/ Dumb Pontoon              |
|---------------------|----------------------------------------|
| Build Date & Place: | 2011                                   |
| Classification:     | UK MCA Load Line Exemption Certificate |
| Certification:      | MCA                                    |
|                     |                                        |