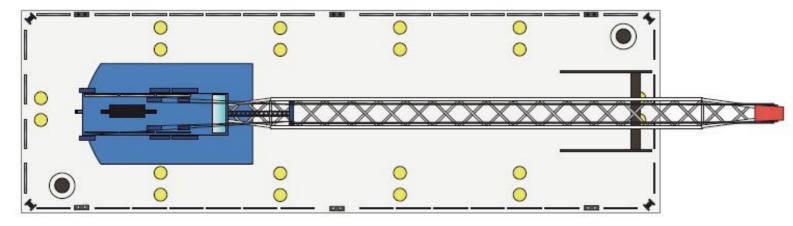

# **CRANE BARGE**

## DIMENSIONS

| Length OA:          | 34.80m |
|---------------------|--------|
| Breadth OA:         | 11.02m |
| Moulded Depth:      | 2.50m  |
| Draft Ballast:      | 1.0m   |
| Draft Fully Loaded: | 1.7m   |